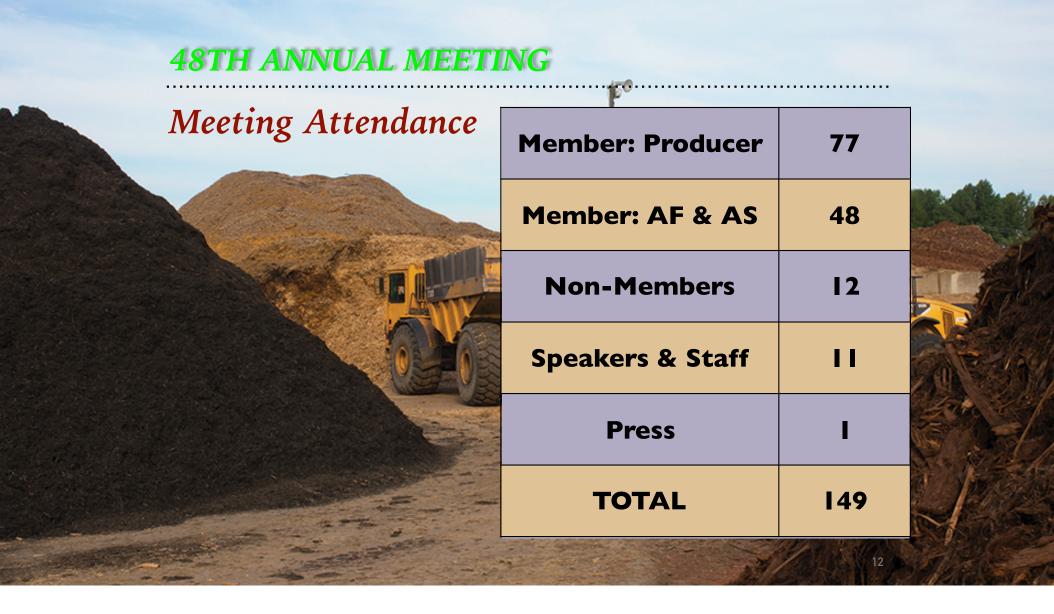

| Total Expenses      | \$ 627,909  | 100 m |
| Net Revenues        | \$ (16,555) |       |
|                     |             |       |

#### ➤ Membership

## +9.4%

| Members    |                          |
|------------|--------------------------|
| Category A | 25                       |
| Category B | 24                       |
| Category C | 17                       |
| Category D | 6                        |
| Category E | 3                        |
| Category F | I                        |
| Category G | 3                        |
| Affiliate  | 32                       |
| Associate  | 4                        |
| Non-Profit | 2                        |
| Foreign    | 0                        |
| TOTAL      | 117                      |
|            | STATISTICS TO THE PERSON |



- AAPFCO Representation -New Coir Definition
- New & Expanded State Legislative & Regulatory Monitoring
- Transportation Committee
  - Capital Hill Fly-In
  - FMCSA Petition

#### **Program Activities...**

- Standards Committee UVPG Review
- Certification Committee- New Policies Manual
- Newsletter, Special Alerts & More
- Mulch & Soil Research Foundation
  - CA Proposition 65 Risk Assessment
  - Spontaneous Combustion of Mulch and Soils in Gardens & Landscapes



| Premium Potting Soils           | 53  |    |
|---------------------------------|-----|----|
| Standard Potting Soils          | I   |    |
| Lndsc Soils & Amendments        | 57  |    |
| Specialty Soils                 | I   | 17 |
| Mulches                         | 189 |    |
| <br>Applications in process     | I   |    |