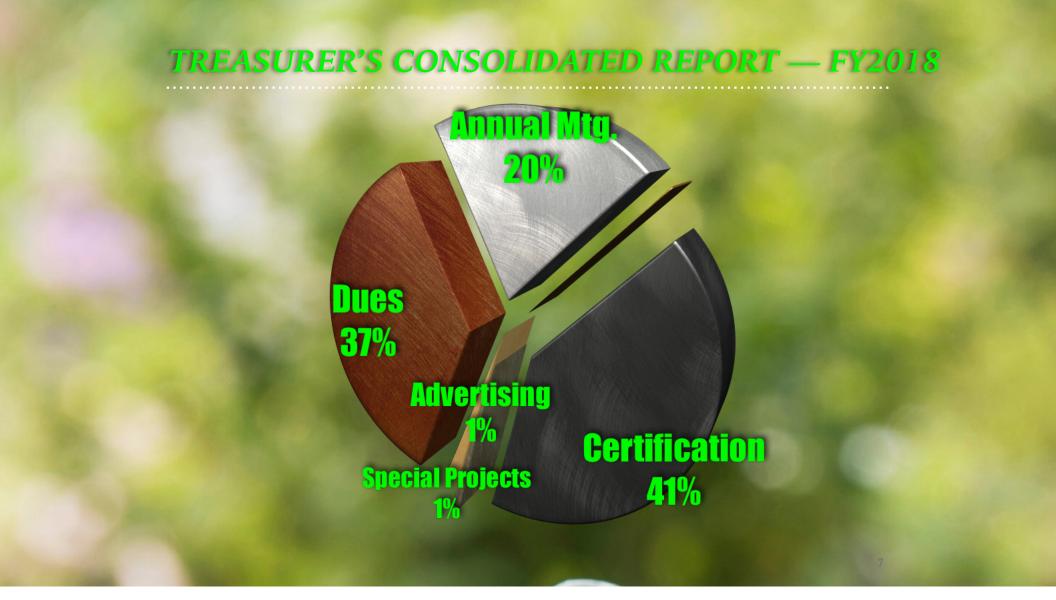

#### **TREASURER'S CONSOLIDATED REPORT — FY2018**

This Consolidated Report Combines the Financial Activities of the Mulch & Soil Council (MSC) and the Mulch & Soil Research Foundation (MSRF)

| ASSETS:                 |                   |
|-------------------------|-------------------|
| Cash & Cash Equivalents | \$443,467         |
| Accounts Receivable     | \$19,050          |
| Restricted Cash         | \$5,173           |
| Restricted Receivables  | \$2,400           |
| TOTAL ASSETS            | \$470,090         |
|                         |                   |
| LIABILITIES:            |                   |
| Accounts Payable        | \$29,544          |
| Deferred Revenues       | \$199,000         |
| Unrestricted Net Assets | \$241,546         |
| TOTAL LIABILITIES       | \$ <b>470,090</b> |

#### **TREASURER'S CONSOLIDATED REPORT — FY2018**

| <b>REVENUES:</b> |           |
|------------------|-----------|
| Annual Mtg.      | \$122,477 |
| Advertising      | \$5,120   |
| Certification    | \$250,703 |
| Special Projects | \$8,400   |
| Dues             | \$223,790 |
| Interest         | \$864     |
| TOTAL REVENUE    | \$611,354 |