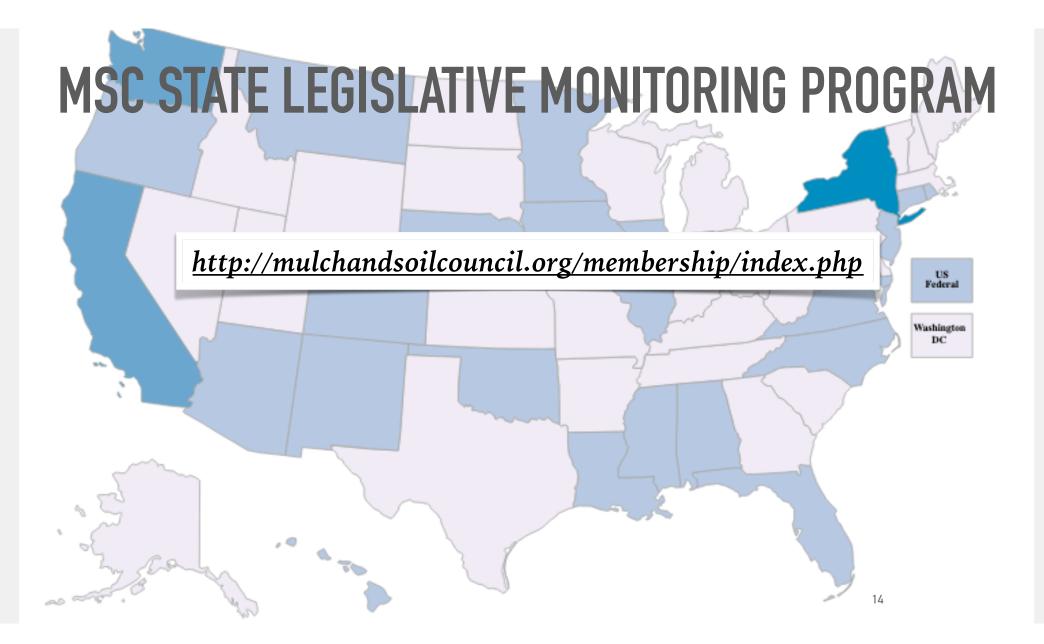

- AAPFCO Representation -New Coir Definition
- New & Expanded State Legislative & Regulatory Monitoring
- Transportation Committee
  - Capital Hill Fly-In
  - FMCSA Petition