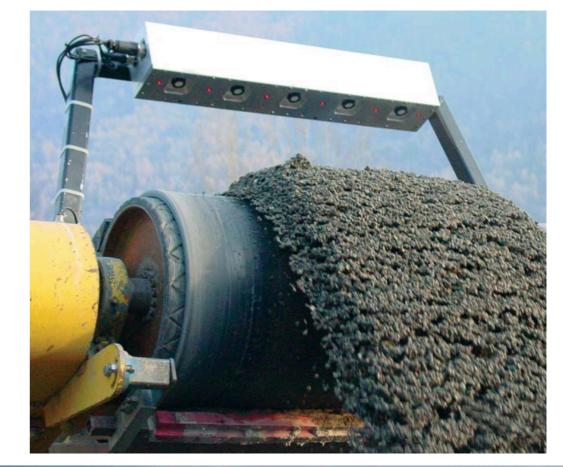

# VOLUMETRIC BULK MEASUREMENT

Truck Scales

Wheel Loader Scales

Volume Measurement

# VOLUMETRIC BELT MEASUREMENT

- Accuracy +\_1% or better
- Simple bolt on installation
- Virtually no maintenance
- One-time calibration