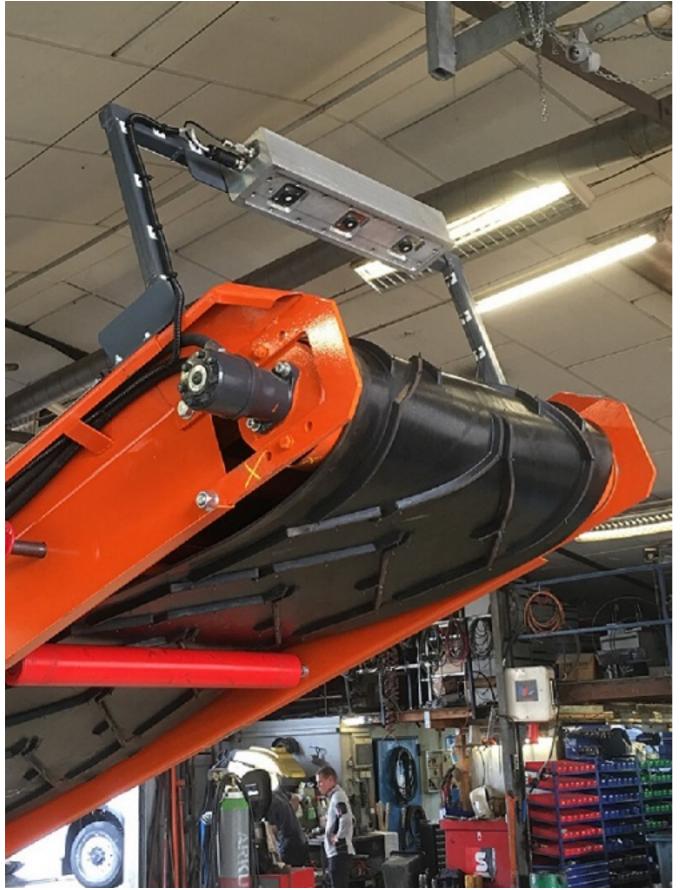

# VOLUMETRIC BELT MEASUREMENT

- Accuracy +\_1% or better
- Simple bolt on installation
- Virtually no maintenance
- One-time calibration

## APPLICATIONS

Grinders, Screeners

Mulch coloring systems

Real-time production tracking

Real-time onsite inventory tracking