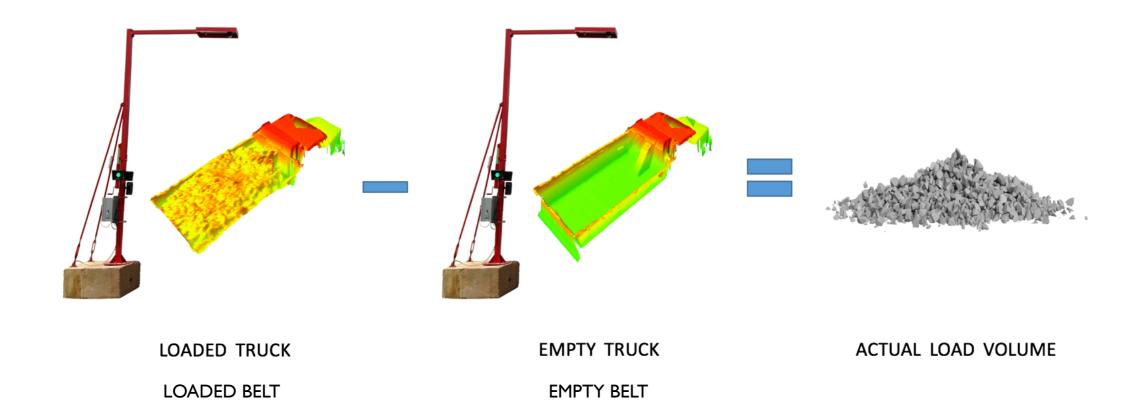

# VOLUMETRIC BULK MEASUREMENT





Truck Scales

Wheel Loader Scales

Volume Measurement

# WHO WE ARE



# LASERTECHNOLOGY



## THE PROCESS



# EMPTY UNIT SCAN







# LOADED UNIT SCAN





# DELIVERABLES

Accurate volume measurement Trucks: +\_ 1% Belts: +\_ 1% Real-time bulk inventory tracking Load imagery Ticketing system Truck scale interface Cloud based reporting Optional API



Р

Ticket # 100016627

Date / Time: 8/30/2017 2:57:40 PM

Unit # S18 Volume: 91.4 yd3 Account: Job: Stockpile: SGWF Stockpile Material: SGWF (CF 0.00%) Struck Unit Capacity: 102.3 yd3

# TICKETING

iocai

#### cloud based

Note: Unattended Scan Capture

Loaded Scan # 100016708

Empty Scan # 10001652





# REPORTING

#### local

#### cloud based









# LOAD IMAGERY

# IN-BOUND

Verify supplier loads

Track and verify weight per yard per supplier

Real-time inbound inventory tracking

Imagery per load



# OUT-BOUND

Verify your loads "elimina