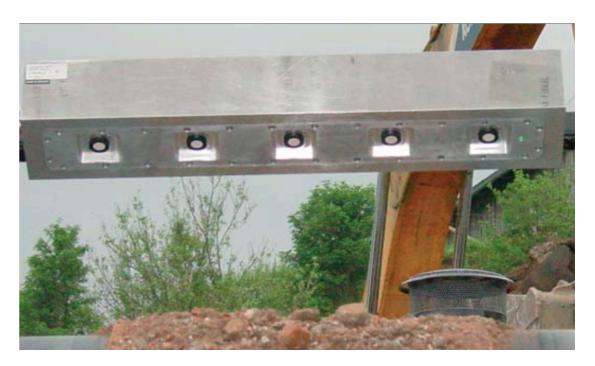

# VOLUMETRIC BELT MEASUREMENT

- Accuracy +\_1% or better
- Simple bolt on installation
- Virtually no maintenance
- One-time calibration

## APPLICATIONS

Grinders, Screeners

Mulch coloring systems

Real-time production tracking

Real-time onsite inventory tracking