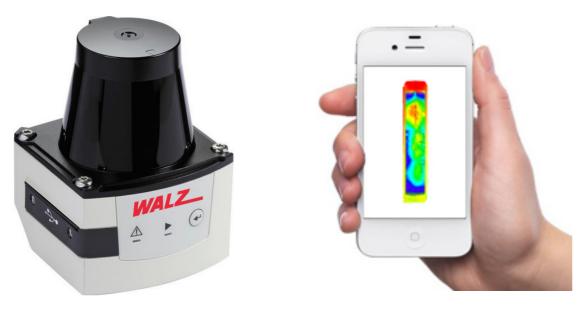

### local

#### cloud based









# LOAD IMAGERY

# IN-BOUND

Verify supplier loads

Track and verify weight per yard per supplier

Real-time inbound inventory tracking

Imagery per load



# OUT-BOUND

Verify your loads "eliminate over or under loads"

High definition imagery per load/ticket

Real-time outbound inventory tracking

Interface with your existing ticketing system



# VOLUMETRIC BELT MEASUREMENT

- Accuracy +\_1% or better
- Simple bolt on installation
- Virtually no maintenance
- One-time calibration











## APPLICATIONS

Grinders, Screeners

Mulch coloring systems

Real-time production tracking

Real-time onsite inventory tracking



# PRICING

WBLS - I

Basic image only system for producing high definition

load imagery to attach to outbound tickets.

\$5,795.00





### PRICING WLS - I & WLS-2

Full system Pricing

Starting at \$9,495.00







# PRICING VBSI

Full system Pricing

Starting at \$15,000.00



Matt Walz

Walz Scale

www.walzscale.com