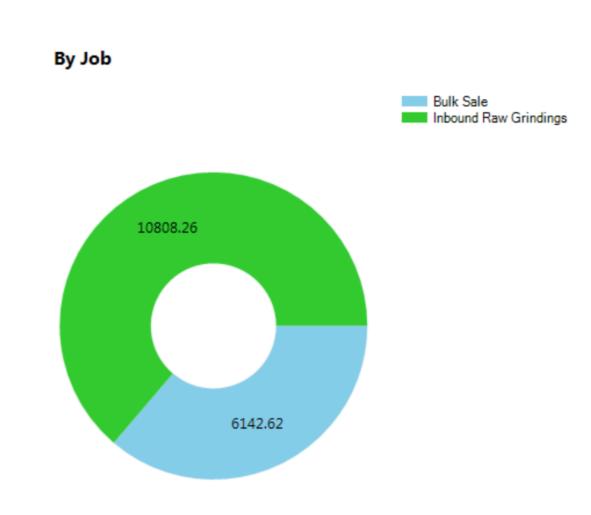

# VOLUMETRIC BULK MEASUREMENT

Truck Scales

Wheel Loader Scales

Volume Measurement

# DELIVERABLES

Accurate volume measurement Trucks: +\_ 1% Belts: +\_ 1% Real-time bulk inventory tracking Load imagery Ticketing system Truck scale interface Cloud based reporting Optional API

Р

Ticket # 100016627