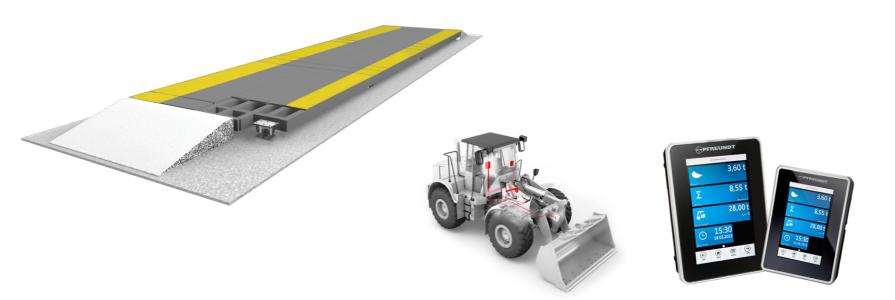

# VOLUMETRIC BULK MEASUREMENT

Truck Scales

Wheel Loader Scales

Volume Measurement

# DELIVERABLES

Accurate volume measurement Trucks: +\_ 1% Belts: +\_ 1% Real-time bulk inventory tracking Load imagery Ticketing system Truck scale interface Cloud based reporting Optional API

Р

Ticket # 100016627