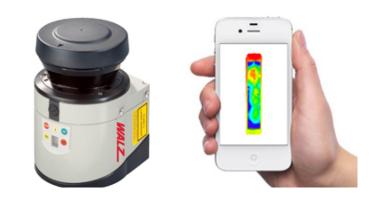

# VOLUMETRIC BULK MEASUREMENT





Truck Scales

Wheel Loader Scales

Volume Measurement

# WHO WE ARE



# LASERTECHNOLOGY



## THE PROCESS



# EMPTY UNIT SCAN







# LOADED UNIT SCAN





# DELIVERABLES

Accurate volume measurement Trucks: +\_ 1% Belts: +\_ 1% Real-time bulk inventory tracking Load imagery Ticketing system Truck scale interface Cloud based reporting Optional API



Р

Ticket # 100016627

Date / Time: 8/30/2017 2:57:40 PM

Unit # S18 Volume: 91.4 yd3 Account: Job: Stockpile: SGWF Stockpile Material: SGWF (CF 0.00%) Struck Unit Capacity: 102.3 yd3

# TICKETING

iocai

#### cloud based

Note: Unattended Scan Capture

Loaded Scan # 100016708

Empty Scan # 10001652





# REPORTING

#### local

#### cloud based









# LOAD IMAGERY

# IN-BOUND

Verify supplier loads

Track and verify weight per yard p