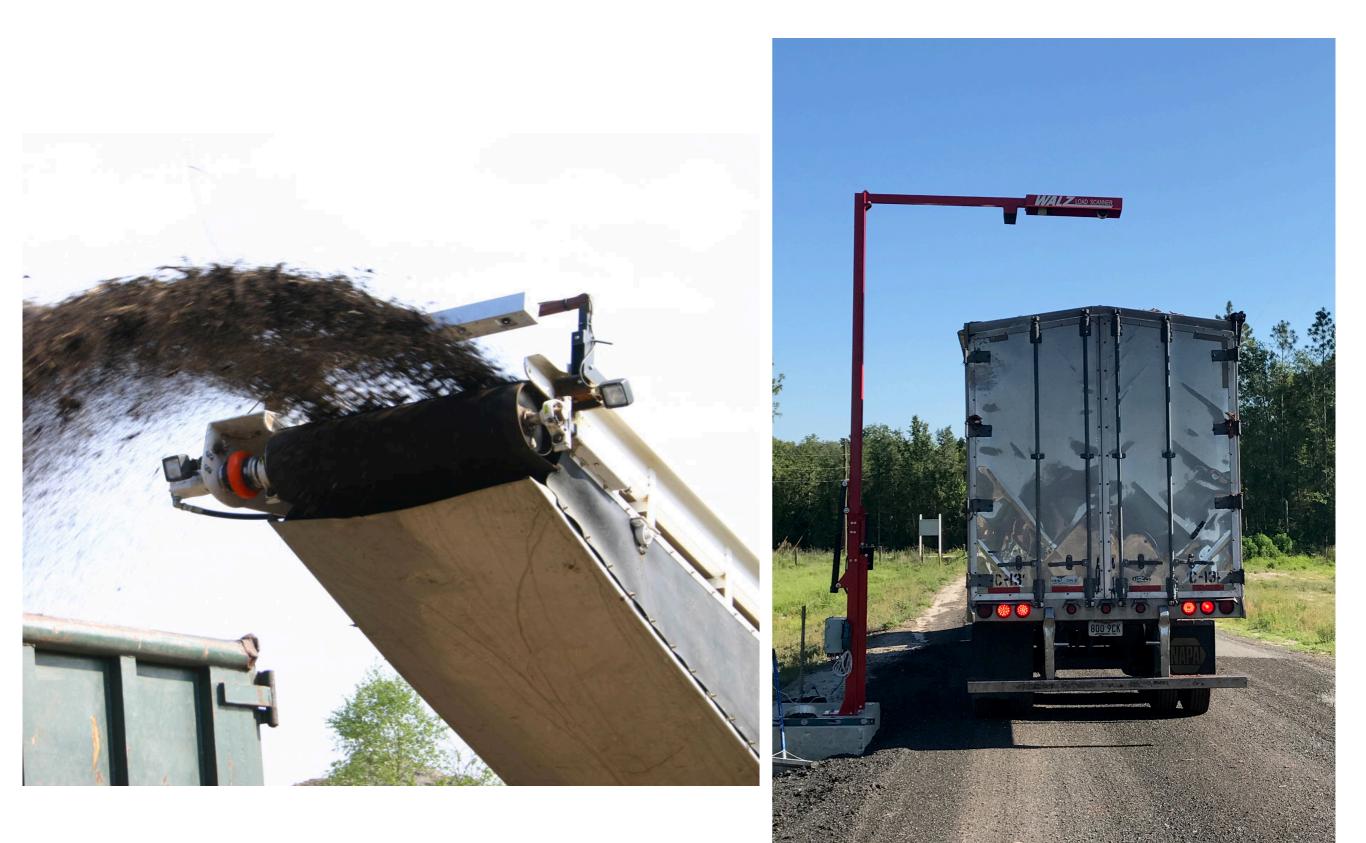

# VOLUMETRIC BELT MEASUREMENT

- Accuracy +\_1% or better
- Simple bolt on installation
- Virtually no maintenance
- One-time calibration

## APPLICATIONS

Grinders, Screeners

Mulch coloring systems

Real-time production tracking

Real-time onsite inventory tracking

# EMPTY UNIT SCAN

# LOADED UNIT SCAN