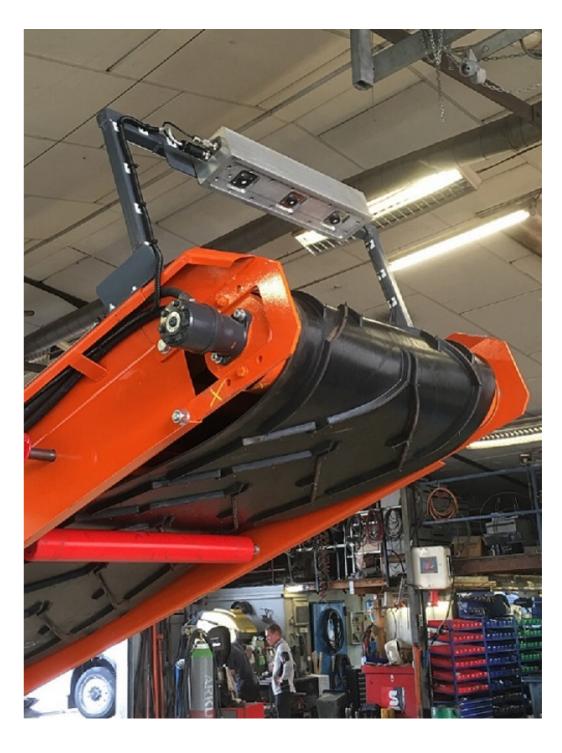

# VOLUMETRIC BELT MEASUREMENT

- Accuracy +\_1% or better
- Simple bolt on installation
- Virtually no maintenance
- One-time calibration

## APPLICATIONS

Grinders, Screeners

Mulch coloring systems

Real-time production tracking

Real-time onsite inventory tracking